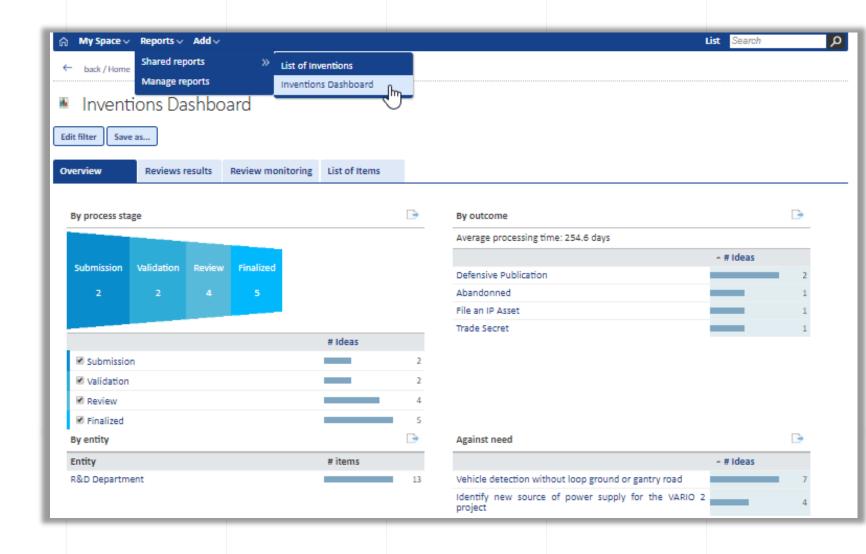

Invention Workflow- Move to Different Stage

Invention Workflow-Invention Scoring and Committe

Make faster and better selection

Invention Workflow-Analysis of Inventions

Get business intelligence on invention disclosures

## Invention Workflow-Analysis of Inventions

Graphical view of all the reviews that have been done on inventions.