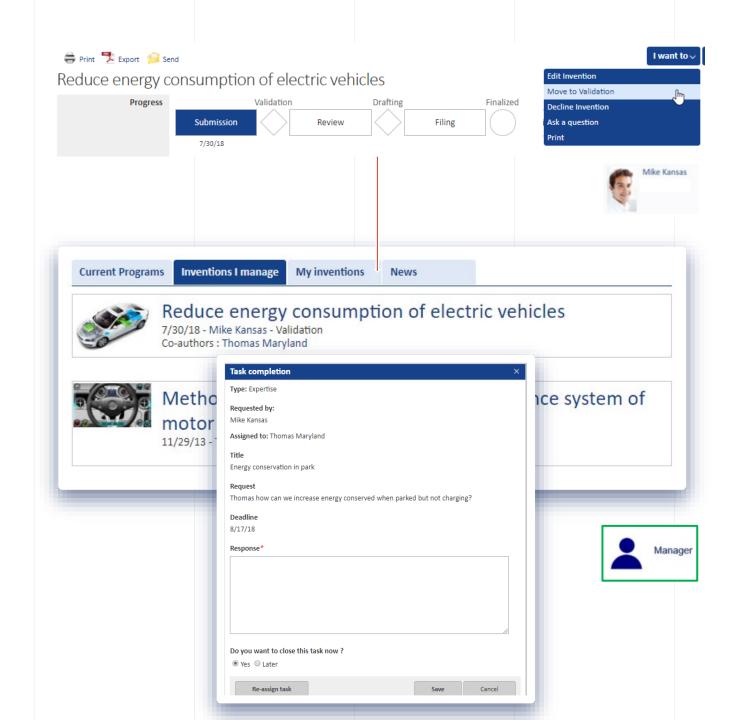

Invention Workflow- Move to Different Stage

Invention Workflow-Invention Scoring and Committe

Make faster and better selection

Invention Workflow-Analysis of Inventions

Get business intelligence on invention disclosures