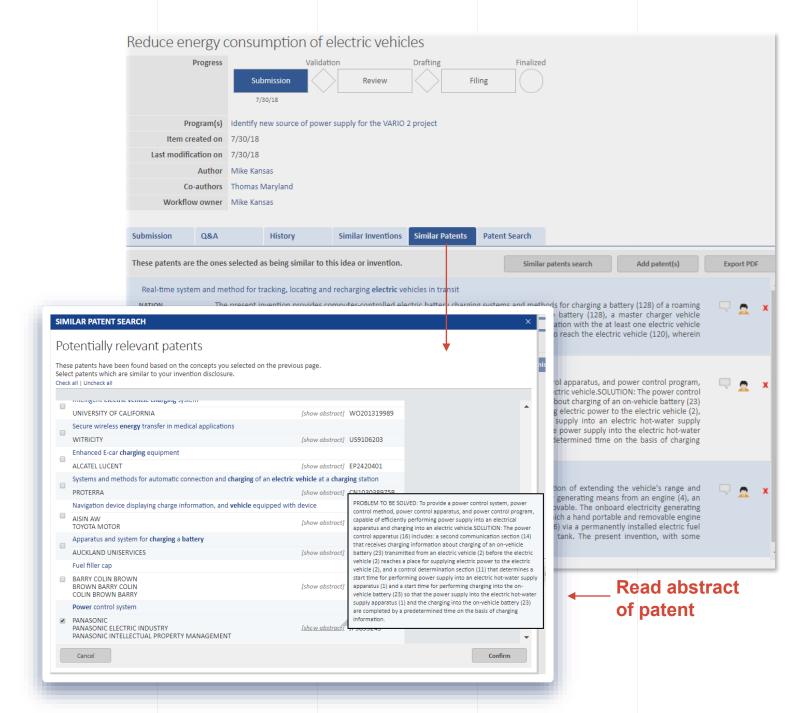

# Invention Programs- Collect Invention disclosures

Automatic prior art search based on concept semantics.

The key words of your invention are the basis of the semantic search

# Invention Programs- Collect Invention disclosures

Automatic prior art search based on concept semantics.

Review

Finalized

Reduce energy consumption of electric vehicles

Submission

7/30/18

Invention Workflow- Ask
Questions & Obtain
Feedback