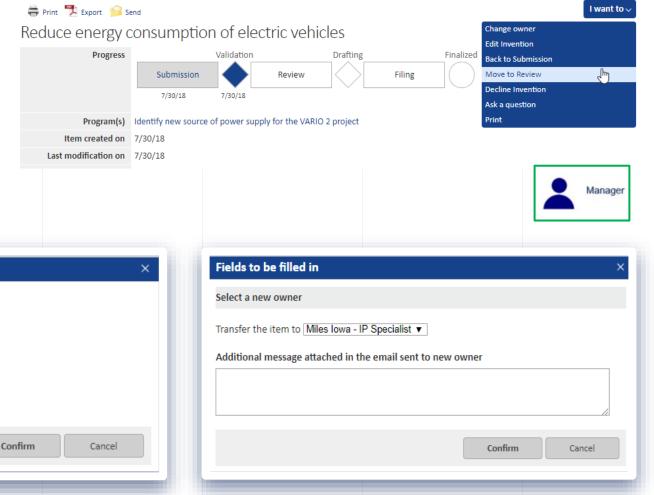

Invention Workflow- Move to Different Stage

Invention Workflow-Invention Scoring and Committe

Make faster and better selection

Invention Workflow-Analysis of Inventions

Get business intelligence on invention disclosures