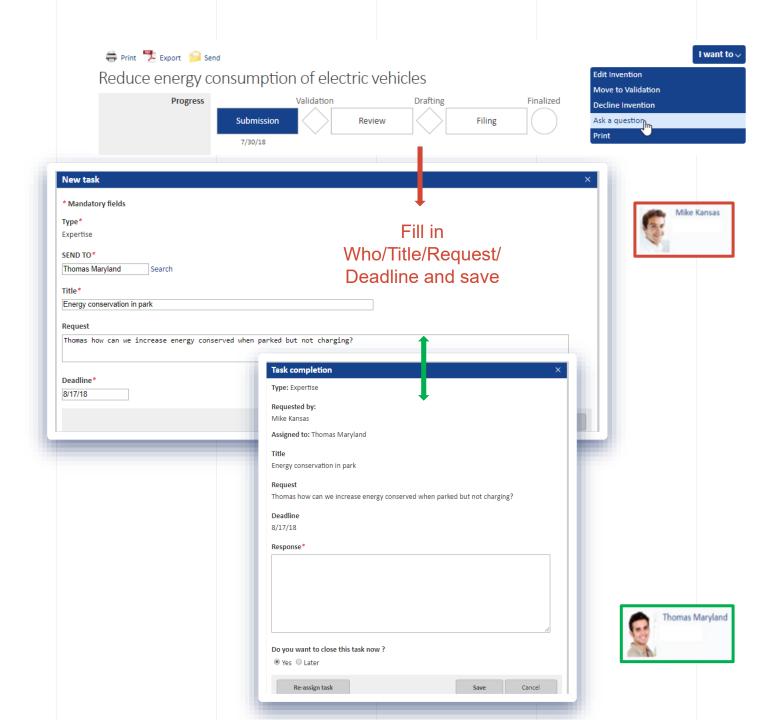

# Invention Programs- Collect Invention disclosures

Automatic prior art search based on concept semantics.

Review

Finalized

Reduce energy consumption of electric vehicles

Submission

7/30/18

Invention Workflow- Ask
Questions & Obtain
Feedback