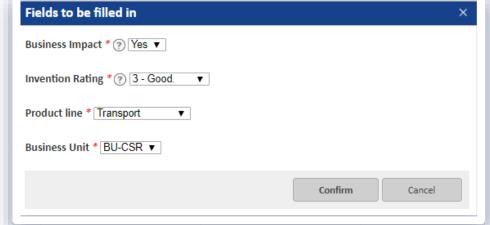

Add new inventions.

Add title and linked program.

Add co-authors

Assistance to setup invention

Add new \_\_\_\_invention

Invention Programs- Collect Invention disclosures

Add new inventions easily.

Add title and linked program.

Tooltips to help inventors complete form.