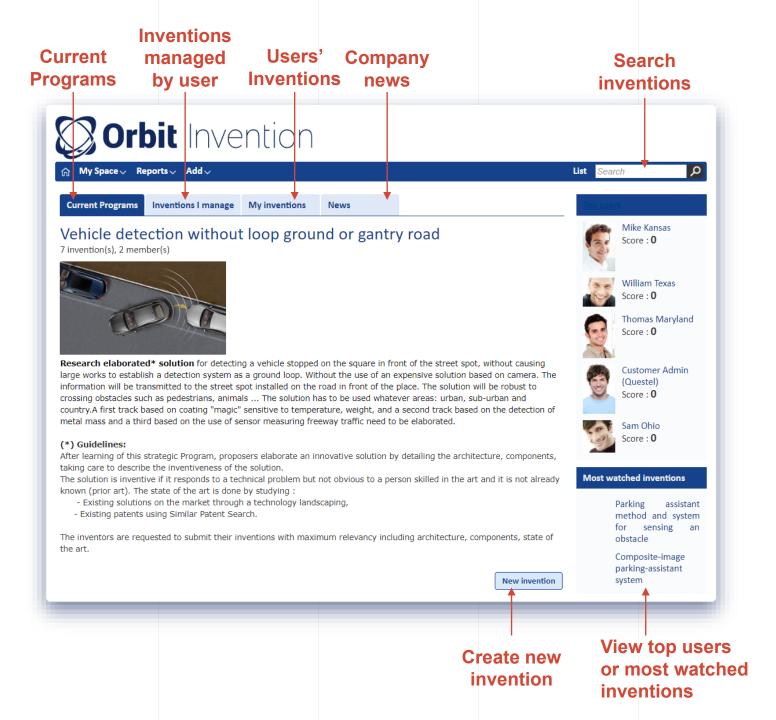

# Invention Programs- Ease to use

Overview of existing programs and inventions.

Programs help assign an invention to a specific project.

Overview of other inventors.

Invention Programs- Collect Invention disclosures

Create programs to ensure better alignment of disclosures with internal setup and IP Goals.

Assign manager

Set duration of program

Add inventors & automatically inform them

Invention Programs- Collect Invention disclosures

Add new inventions.

Add title and linked program.

Add co-authors

Assistance to setup invention

Add new \_\_\_\_invention

Invention Programs- Collect Invention disclosures

Add new inventions easily.

Add title and linked program.

Tooltips to help inventors complete form.