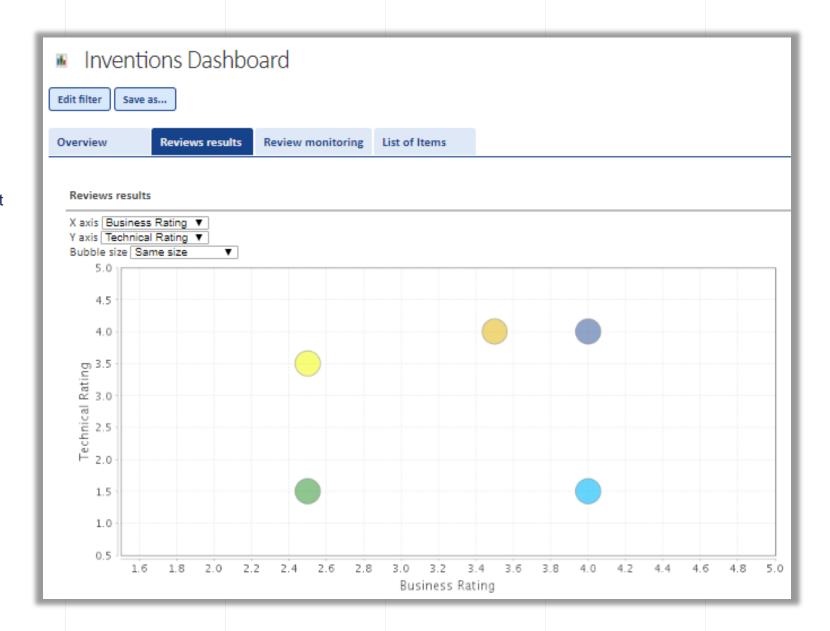

## Invention Workflow-Analysis of Inventions

Graphical view of all the reviews that have been done on inventions.