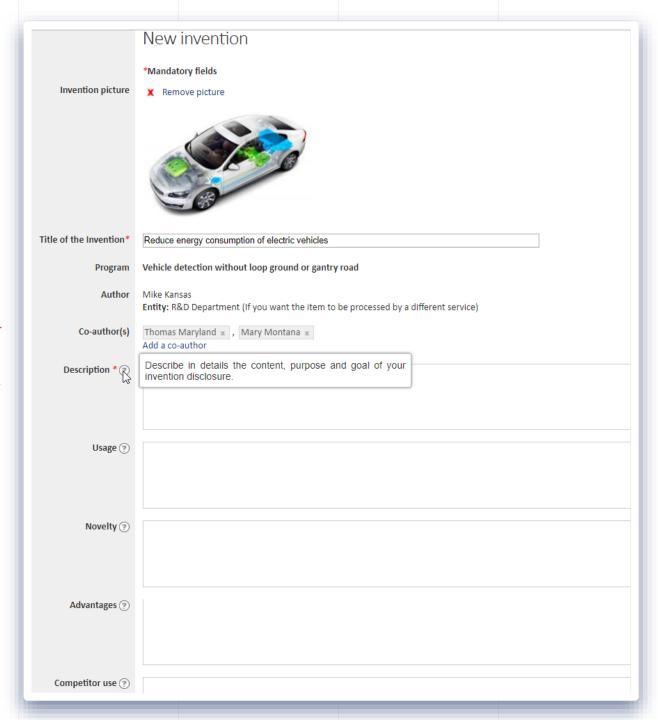

Add new inventions.

Add title and linked program.

Add co-authors

Assistance to setup invention

Add new \_\_\_\_invention

Invention Programs- Collect Invention disclosures

Add new inventions easily.

Add title and linked program.

Tooltips to help inventors complete form.