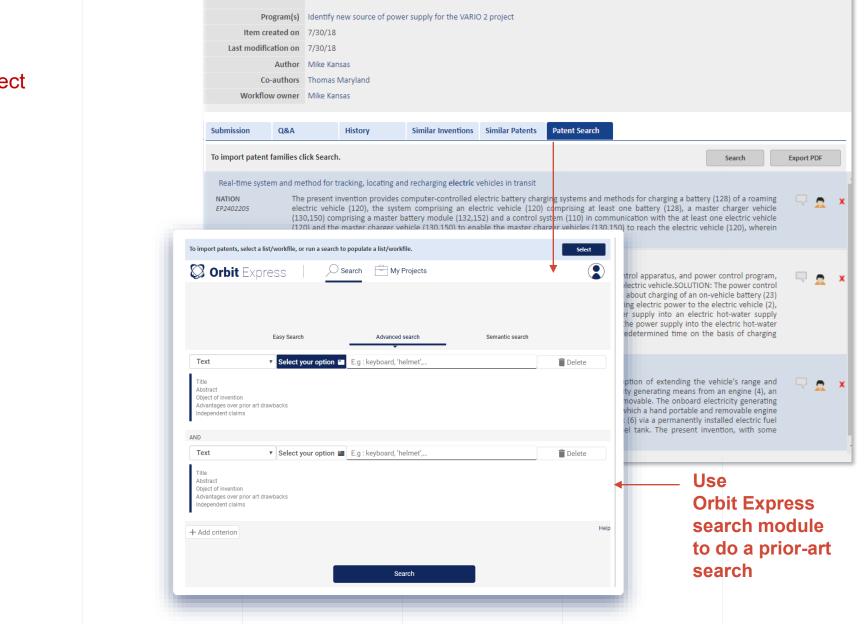

# Invention Programs- Collect Invention disclosures

Automatic prior art search based on concept semantics.

The key words of your invention are the basis of the semantic search

# Invention Programs- Collect Invention disclosures

Automatic prior art search based on concept semantics.

Review

Finalized

Reduce energy consumption of electric vehicles

Submission

7/30/18

Invention Workflow- Ask
Questions & Obtain
Feedback