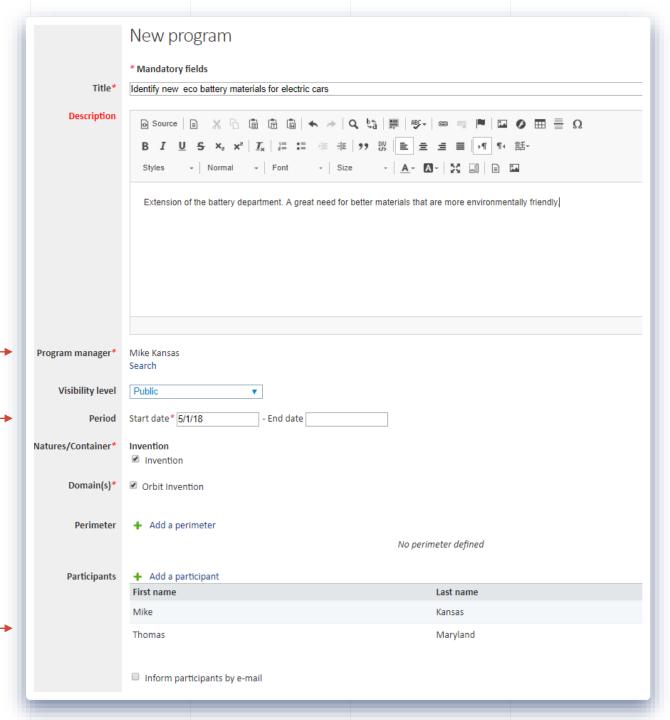

# Invention Programs- Ease to use

Overview of existing programs and inventions.

Programs help assign an invention to a specific project.

Overview of other inventors.

Invention Programs- Collect Invention disclosures

Create programs to ensure better alignment of disclosures with internal setup and IP Goals.

Assign manager

Set duration of program

Add inventors & automatically inform them

Invention Programs- Collect Invention disclosures