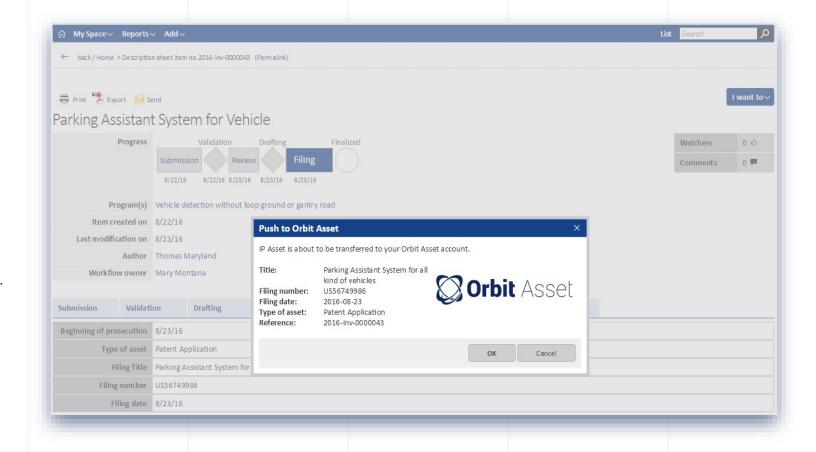

### Invention to Docketing-Seamless creation of IP Asset

View your filling within Orbit Asset, a docketing and financial forecasting tool where you can

- Structure your portfolio.
- Control and follow-up IP procedures.
- Monitor and forecast your legal obligations and commercial targets.
- Benchmark your portfolio.
- Forecast and follow intellectual property budgets.