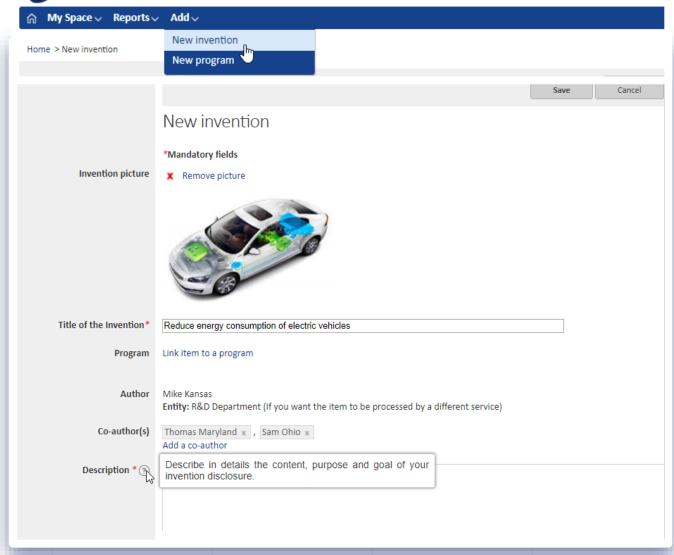

Add new inventions.

Add title and linked program.

Add co-authors

Assistance to setup invention

Add new \_\_\_\_invention

Invention Programs- Collect Invention disclosures

Add new inventions easily.

Add title and linked program.

Tooltips to help inventors complete form.