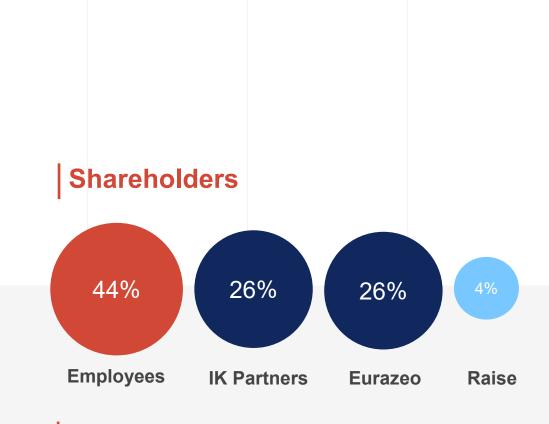

## For 50 years

- 1978 Foundation
- 2001 Spin-off France Telecom
- 2007 **LBO 1** (Syntegra Capital)
- 2015 LBO 2 (Raise, Capzanine)
- 2018 **LBO 3** (IK Partners, Raise)
- 2020 **LBO 4** (Eurazeo, IK, Raise)